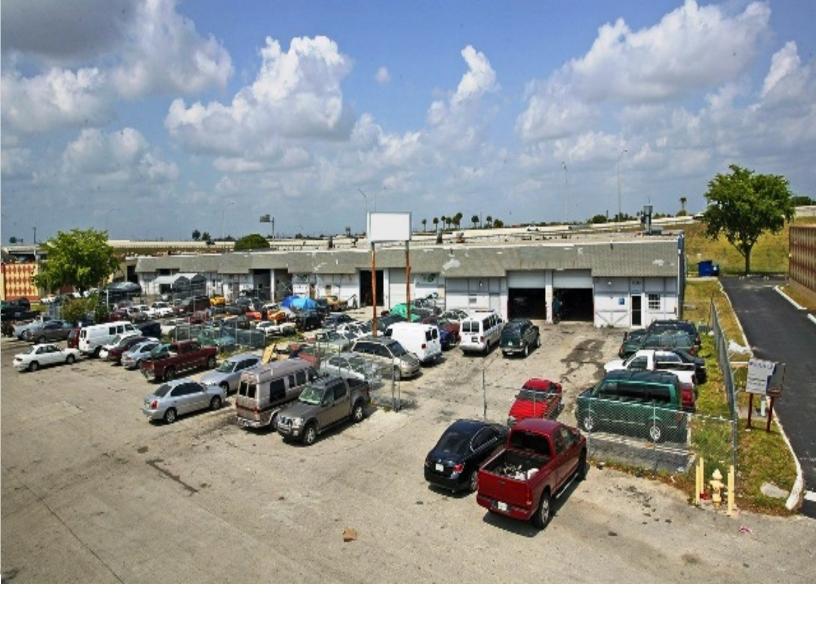

## 9 - Bay Industrial Property

## Offering Price - \$5,150,000

Miami, FL

Presented by:

Cell Phone:

Fax: 954-455-3330

E-mail: @capitalcomgroup.com

- Going-in Cap 6.33%, \$124/per sqft, 41,337/sqft Net Rentable Freestanding 9 Bay Industrial Warehouse
- · Excellent Location Off of Turnpike
- Building is 100% occupied with multiple long standing tenants
- · All Bays Individually Metered For Water and Electricity
- Close To Major Thoroughfares, Tamiami Airport, Local Restaurants, Convenience Stores, Public Transportation and Etc.